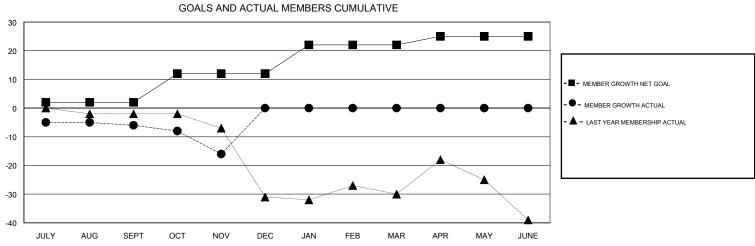

## District 31 O

GMT: LOCATION NORTH CAROLINA GMT CA

| Clubs                 |               |           |               | Members               |                           |                         |                                              |
|-----------------------|---------------|-----------|---------------|-----------------------|---------------------------|-------------------------|----------------------------------------------|
| RESULTS FOR 2019-2020 |               |           |               | RESULTS FOR 2019-2020 |                           |                         |                                              |
| QUARTER               | NEW CLUB GOAL | NEW CLUBS | DROPPED CLUBS | QUARTER               | MEMBER GROWTH NET<br>GOAL | MEMBER GROWTH<br>ACTUAL | DROPPED MEMBERS ACTUAL (including transfers) |
| JULY/AUG/SEPT         | 0             | 0         | 0             | JULY/AUG/SEPT         | 2                         | 25                      | 27                                           |
| OCT/NOV/DEC           | 0             | 0         | 0             | OCT/NOV/DEC           | 10                        | 9                       | 19                                           |
| JAN/FEB/MAR           | 1             | 0         | 0             | JAN/FEB/MAR           | 10                        | 0                       | 0                                            |
| APR/MAY/JUNE          | 1             | 0         | 0             | APR/MAY/JUNE          | 3                         | 0                       | 0                                            |