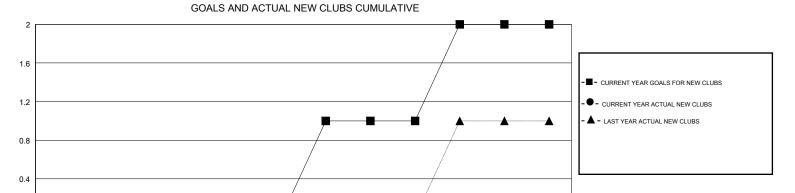

## District 31 O

GMT: LOCATION NORTH CAROLINA GMT CA

| Clubs                 |               |           |               | Members               |                           |                         |                                              |
|-----------------------|---------------|-----------|---------------|-----------------------|---------------------------|-------------------------|----------------------------------------------|
| RESULTS FOR 2019-2020 |               |           |               | RESULTS FOR 2019-2020 |                           |                         |                                              |
| QUARTER               | NEW CLUB GOAL | NEW CLUBS | DROPPED CLUBS | QUARTER               | MEMBER GROWTH NET<br>GOAL | MEMBER GROWTH<br>ACTUAL | DROPPED MEMBERS ACTUAL (including transfers) |
| JULY/AUG/SEPT         | 0             | 0         | 0             | JULY/AUG/SEPT         | 2                         | 25                      | 27                                           |
| OCT/NOV/DEC           | 0             | 0         | 0             | OCT/NOV/DEC           | 10                        | 9                       | 19                                           |
| JAN/FEB/MAR           | 1             | 0         | 0             | JAN/FEB/MAR           | 10                        | 0                       | 0                                            |
| APR/MAY/JUNE          | 1             | 0         | 0             | APR/MAY/JUNE          | 3                         | 0                       | 0                                            |